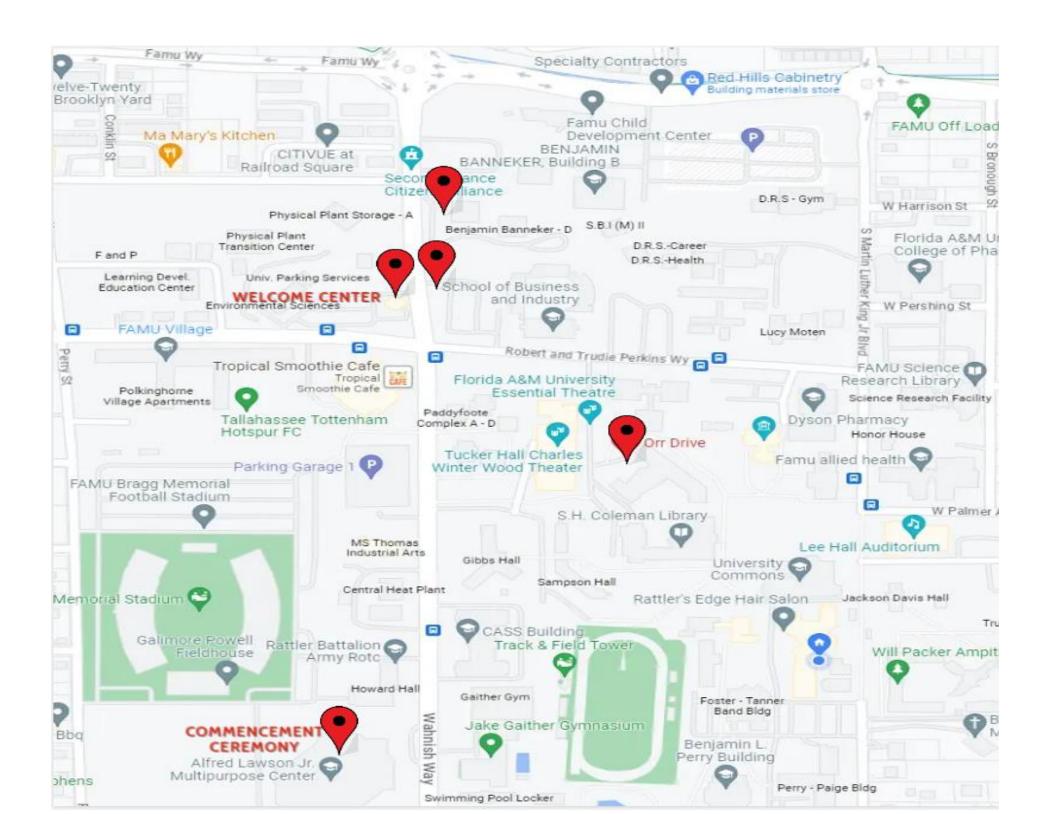

## SHUTTLE SERVICES FOR COMMENCEMENT

There will be two shuttles running on,

| Date & Time               | <b>Friday, August 4, 2023, from 4 p.m. – 9 p.m.</b><br>**The Venom Shuttle Service will run 2 hours before graduation and 2 hours after.<br>**Commencement begins at 6 p.m. |                                                                                                  |                                    |                                                |
|---------------------------|-----------------------------------------------------------------------------------------------------------------------------------------------------------------------------|--------------------------------------------------------------------------------------------------|------------------------------------|------------------------------------------------|
| Pick-Up<br>Location(s)    | Welcome Center   SBI Lot East and West   Benjamin Banneker Building   Orr Drive                                                                                             |                                                                                                  |                                    |                                                |
| Run Time                  | Every 20 Minutes                                                                                                                                                            |                                                                                                  |                                    |                                                |
| Shuttle<br>Information    | Seats 25 people                                                                                                                                                             |                                                                                                  |                                    |                                                |
| Shuttle Stop<br>Locations | School of Business<br>Industry (SBI)<br>500 GAMBLE STREET                                                                                                                   | Benjamin Banneker Bldg. A,<br>1333 Wahnish Way<br>Benjamin Banneker Bldg. C,<br>1409 Wahnish Way | Welcome Center<br>1420 Wahnish Way | Orr Drive<br>Orr Dr,<br>Outside of Tucker Hall |