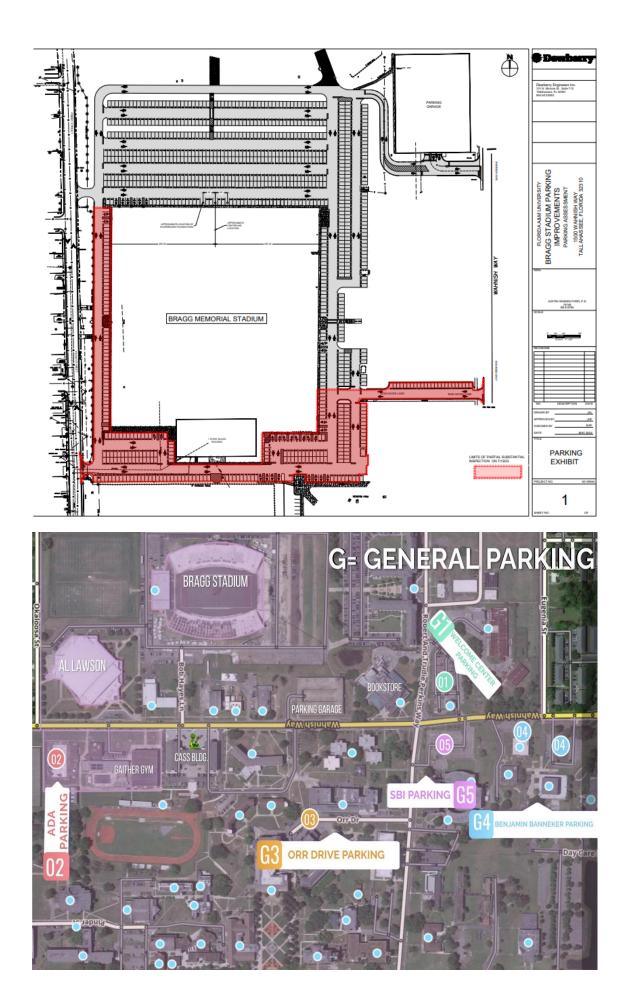

## **General Parking**

Due to stadium renovations, Parking at Bragg Stadium will be unavailable. Parking will, however, be available at the below locations:

| School of Business Industry (SBI)<br>500 GAMBLE STREET | Benjamin Banneker Bldg. A,<br><b>1333 Wahnish Way</b><br>Benjamin Banneker Bldg. C,<br><b>1409 Wahnish Way</b> |
|--------------------------------------------------------|----------------------------------------------------------------------------------------------------------------|
| University Welcome Center<br><b>1420 Wahnish Way</b>   | Orr Drive<br>Orr Dr,<br>Outside of Tucker Hall                                                                 |