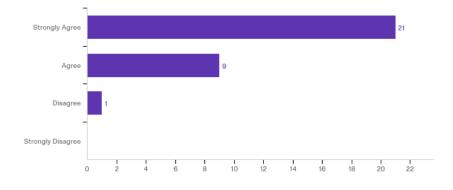

# 9) I will attend future assessment events/forums organized by the Office of University Assessment.

10) Overall, I am satisfied with the quality of the Roundtable event.

11) What was the most beneficial aspect of the Roundtable event?