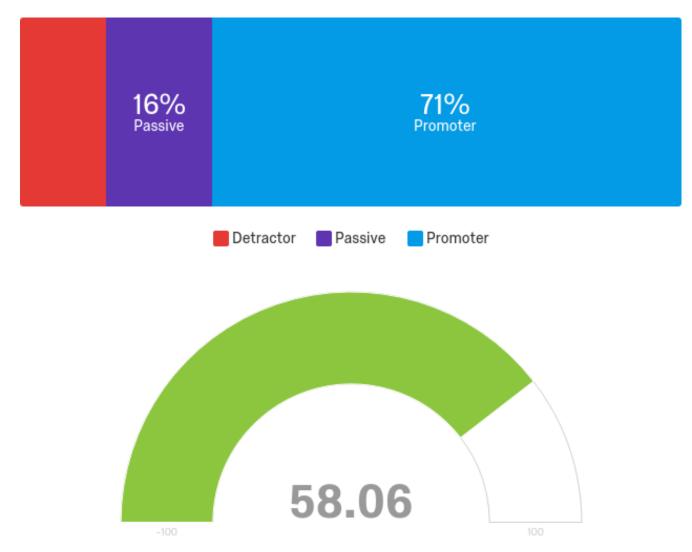

#### 12) What else if any, would you have liked to be covered at the Roundtable event?

13) Please provide any other general feedback about the Roundtable event?

14) How likely are you to recommend this Roundtable event to other colleagues?