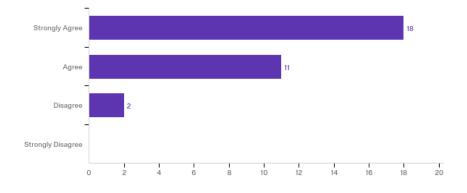

#### 3) The facilities were conducive to learning.

4) The speaker(s) seemed knowledgeable of the topics.