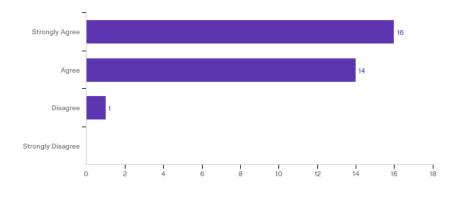

cipants' perceptions of their experiences was administered following the Roundtable. A reminder correspondence was sent to participants who did not respond to the initial mailing. The survey officially closed on May 6<sup>th</sup>, 2019. Our attendance record indicated that (N=60) individuals participated in the 2019 Assessment Roundtable. Of this proportion, (n=32) attendees participated in the engagement survey, representing an overall response rate of 53%. Following is a descriptive summary of the findings.



# 1) What is your current position/status?



#### 2) The presentation materials provided were adequate.



#### 3) The facilities were conducive to learning.





4) The speaker(s) seemed knowledgeable of the topics.



## 5) The discussion topics were relevant and interesting.



### 6) The knowledge and skills I learned will be useful in my job.





## 7) The event was well organized.



## 8) The event staff was helpful and courteous.



# 9) I will attend future assessment events/forums organized by the Office of University Assessment.





10) Overall, I am satisfied with the quality of the Roundtable event.



11) What was the most beneficial aspect of the Roundtable event?





#### 12) What else if any, would you have liked to be covered at the Roundtable event?



13) Please provide any other general feedback about the Roundtable event?





14) How likely are you to recommend this Roundtable event to other colleagues?