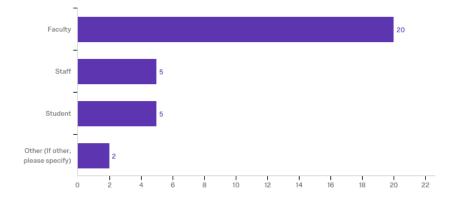

delia Court Tallahassee, FL 32307 <u>assessment@famu.edu</u>

Phone: (850) 412-5265

#### **Overview of Report**

The 2019 Assessment Roundtable was held on <u>April 17<sup>th</sup>, 2019</u>. An engagement survey designed to gauge participants' perceptions of their experiences was administered following the Roundtable. A reminder correspondence was sent to participants who did not respond to the initial mailing. The survey officially closed on May 6<sup>th</sup>, 2019. Our attendance record indicated that (N=60) individuals participated in the 2019 Assessment Roundtable. Of this proportion, (n=32) attendees participated in the engagement survey, representing an overall response rate of 53%. Following is a descriptive summary of the findings.



# 1) What is your current position/status?



#### 2) The presentation materials provided were adequate.



#### 3) The facilities were conducive to learning.





4) The speaker(s) seemed knowledgeable of the topics.



## 5) The discussion topics were relevant and interesting.



### 6) The knowledge and skills I learned will be useful in my job.





## 7) The event was well organized.



## 8) The event staff was helpful and courteous.



# 9) I will attend future assessment events/forums organized by the Office of University Assessment.





10) Overall, I am satisfied with the quality of the Roundtable event.



11) What was the most beneficial aspect of the Roundtable event?





#### 12) What else if any, would you have liked to be covered at the Roundtable event?



13) Please provide any other general feedback about the Ro