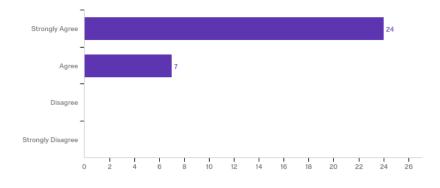

#### 3) The facilities were conducive to learning.

4) The speaker(s) seemed knowledgeable of the topics.