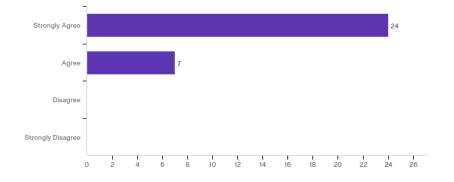

nitial mailing. The survey officially closed on May 6<sup>th</sup>, 2019. Our attendance record indicated that (N=60) individuals participated in the 2019 Assessment Roundtable. Of this proportion, (n=32) attendees participated in the engagement survey, representing an overall response rate of 53%. Following is a descriptive summary of the findings.



# 1) What is your current position/status?



#### 2) The presentation materials provided were adequate.



#### 3) The facilities were conducive to learning.





4) The speaker(s) seemed knowledgeable of the topics.



## 5) The discussion topics were relevant and interesting.



### 6) The knowledge and skills I learned will be useful in my job.





## 7) The event was well organized.



## 8) The event staff was helpful and courteous.



# 9) I will attend future assessment events/forums organized by the Office of University Assessment.





10) Overall, I am satisfied with the quality of the Roundtable event.



11) What was the most beneficial aspect of the Roundtable event?





#### 12) What else if any, would you have liked to be covered at the Roundtable event?



13) Please provide any other general feedback about the Roundtable event?





14) How likely are you to recommend this Roundtable event to other colleagues?