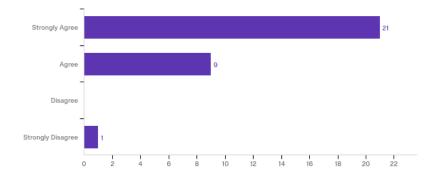

#### 3) The facilities were conducive to learning.

4) The speaker(s) seemed knowledgeable of the topics.