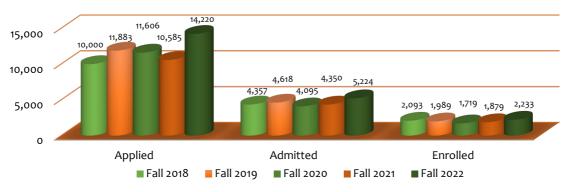

## **Admission Status Overview**

Figure 1: Total Applications Status Overview

Figure 2: Total Admit Rate and Yield Rate

Table 4: Fall Semester Admission Applications Status - Applied, Admitted, and Enrolled

| Admission Status | Fall 2018 | Fall 2019 | Fall 2020 | Fall 2021 | Fall 2022 |
|------------------|-----------|-----------|-----------|-----------|-----------|
| University Total |           |           |           |           |           |
| Applied          | 10,000    | 11,883    | 11,606    | 10,585    | 14,220    |
| Admitted         | 4,357     | 4,618     | 4,095     | 4,350     | 5,224     |
| Enrolled         | 2,093     | 1,989     | 1,719     | 1,879     | 2,233     |
| Admit Rate       | 43.6%     | 38.9%     | 35.3%     | 41.1%     | 36.7%     |
| Yield Rate       | 48.0%     | 43.1%     | 42.0%     | 43.2%     | 42.7%     |