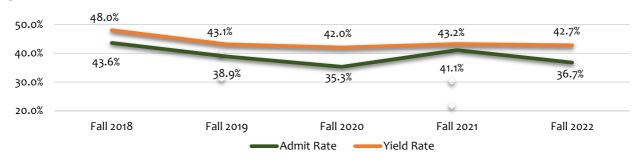

## **Admission Status Overview**

Figure 1: Total Applications Status Overview

Figure 2: Total Admit Rate and Yield Rate

Table 4: Fall Semester Admission Applications Status - Applied, Admitted, and Enrolled

| Admission Status | Fall 2018 | Fall 2019 | Fall 2020 | Fall 2021 | Fall 2022 |
|------------------|-----------|-----------|-----------|-----------|-----------|
| University Total |           |           |           |           |           |
| Applied          | 10,000    | 11,883    | 11,606    | 10,585    | 14,220    |
| Admitted         | 4,357     | 4,618     | 4,095     | 4,350     | 5,224     |
| Enrolled         | 2,093     | 1,989     | 1,719     | 1,879     | 2,233     |
| Admit Rate       | 43.6%     | 38.9%     | 35.3%     | 41.1%     | 36.7%     |
| Yield Rate       | 48.0%     | 43.1%     | 42.0%     | 43.2%     | 42.7%     |

Note: Admit Rate = admitted student count divided by applied student count; Yield Rate = enrolled student count divided by admitted student count.

Table 5: Fall Semester Admission Applications Status - Applied, Admitted, and Enrolled by Level