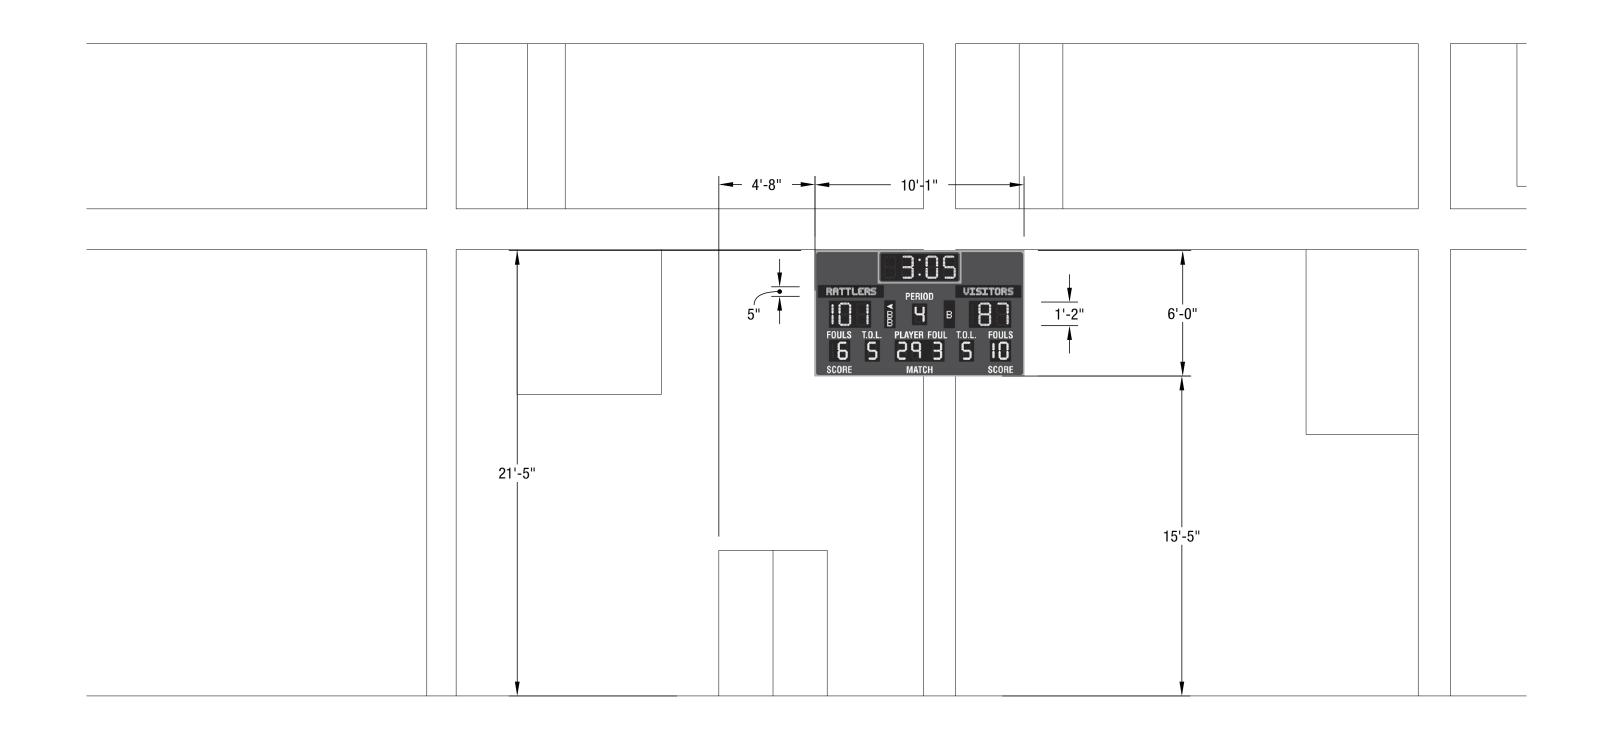

# **GEITHNER GYMNASIUM FIXED DIGIT REPLACEMENT**

ANTHONY JAMES PARTNERS

3900 WESTERRE PARKWAY, SUITE 300 804.727.0070 RICHMOND, VIRGINIA 23233

www.anthonyjamespartners.com

THIS ARTWORK IS PROTECTED UNDER FEDERAL AND INTERNATIONAL COPYRIGHT LAW. EXPRESS PERMISSION FROM ANTHONY JAMES PARTNERS (AJP) IS REQUIRED FOR REPRODUCTION. RENDERINGS ARE FOR THE EXCLUSIVE USE OF DESIGNATED CLIENTS, ASSOCIATES AND AJP. THESE RENDERINGS DO NOT REPRESENT FABRICATION OR STRUCTURAL ENGINEER CERTIFIED OR STAMPED DOCUMENTS. MONITOR AND/OR PRINTER CALIBRATION MAY IMPAIR VISUAL ACCURACY OF SPECIFIED COLORS.

#### FLORIDA A&M UNIVERSITY, LAWSON CENTER - GAITHER GYMNASIUM