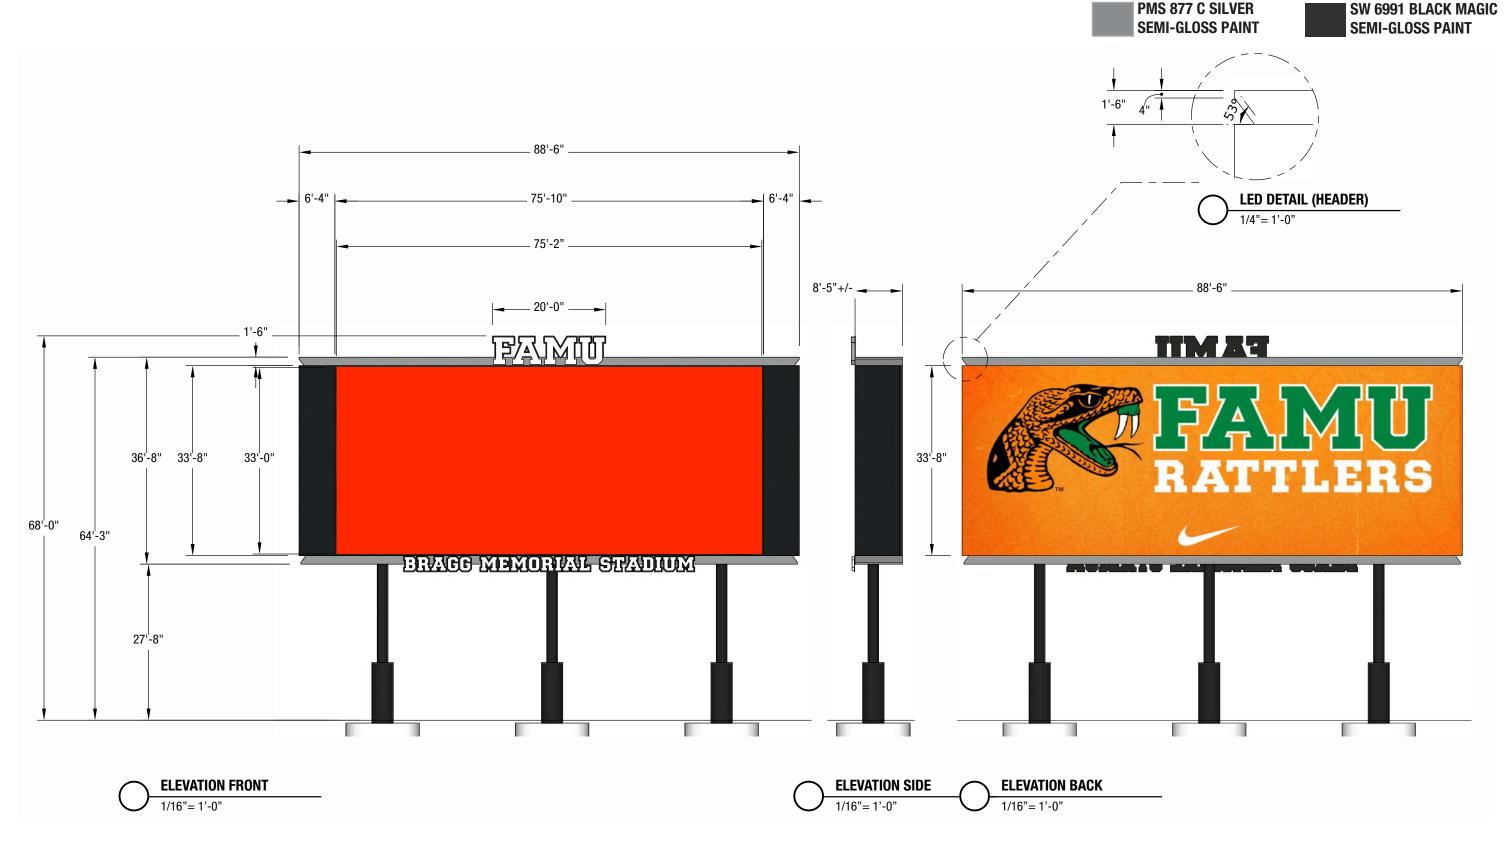

# **LED VIDEO DISPLAY** 33'-0" H X 75'-2" W

3900 WESTERRE PARKWAY, SUITE 300 804.727.0070 RICHMOND, VIRGINIA 23233

www.anthonyjamespartners.com