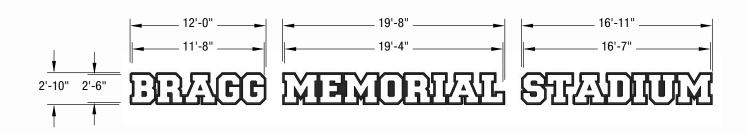

# FLORIDA A&M UNIVERSITY, BRAGG STADIUM

RFP RENDERINGS

01.12.23

This artwork is protected under federal and international copyright law. Express permission from Anthony James Partners (AJP) is required for reproduction. Renderings are for the exclusive use of designated clients, associates and AJP. These renderings do not represent fabrication or structural engineer-certified or stamped documents. Monitor and/or printer calibration may impair visual accuracy of specified colors.