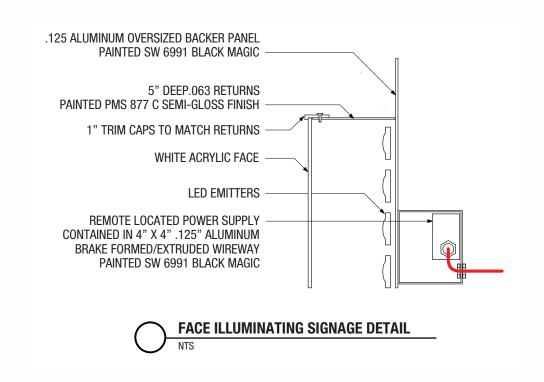

# FLORIDA A&M UNIVERSITY, BRAGG STADIUM

RFP RENDERINGS

01.12.23

This artwork is protected under federal and international copyright law. Express permission from Anthony James Partners (AJP) is required for reproduction. Renderings are for the exclusive use of designated clients, associates and AJP. These renderings do not represent fabrication or structural engineer-certified or stamped documents. Monitor and/or printer calibration may impair visual accuracy of specified colors.