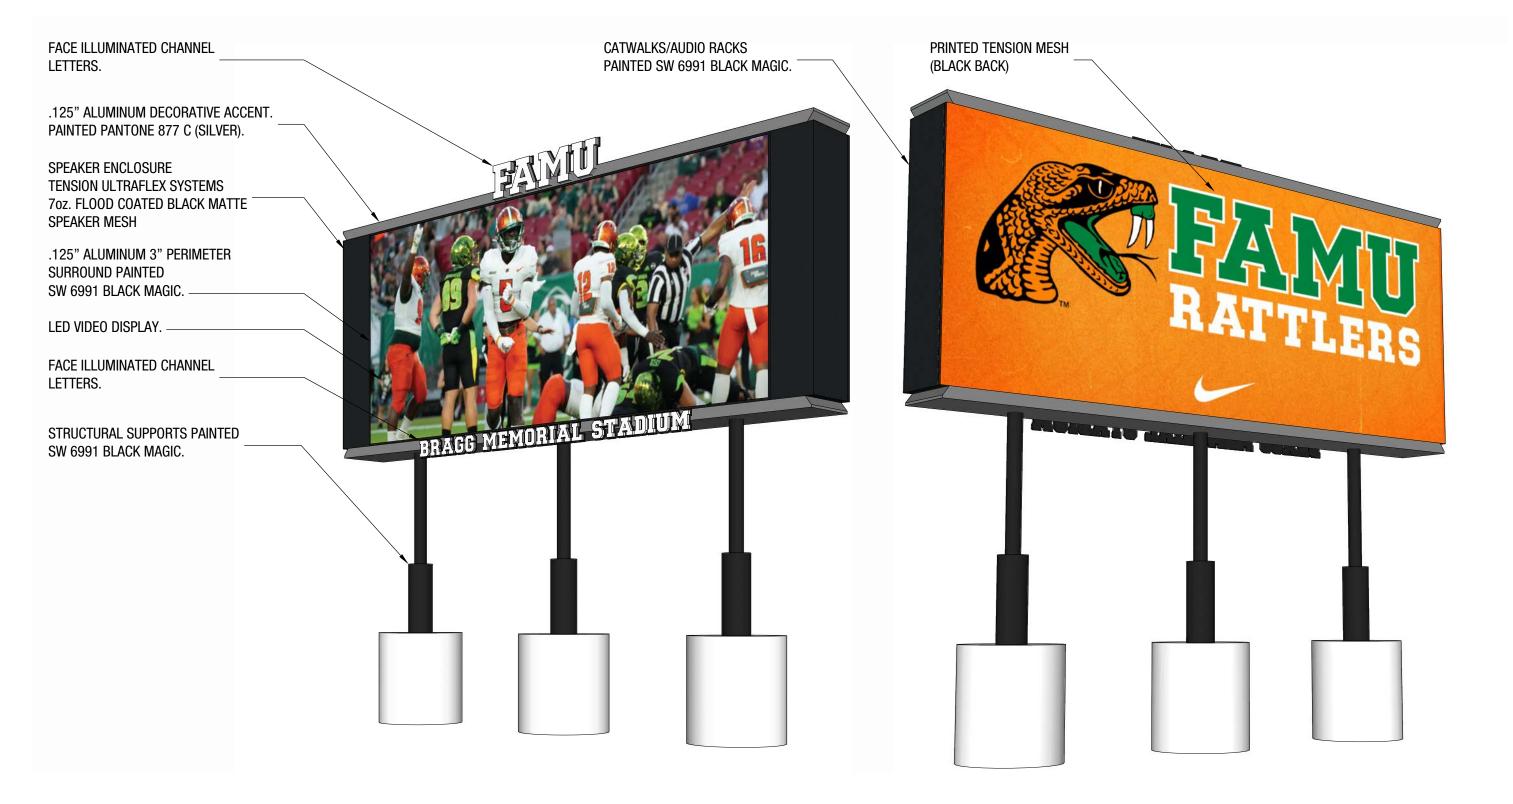

# **LED VIDEO DISPLAY** 33'-0" H X 75'-2" W

3900 WESTERRE PARKWAY, SUITE 300 804.727.0070 RICHMOND, VIRGINIA 23233

www.anthonyjamespartners.com