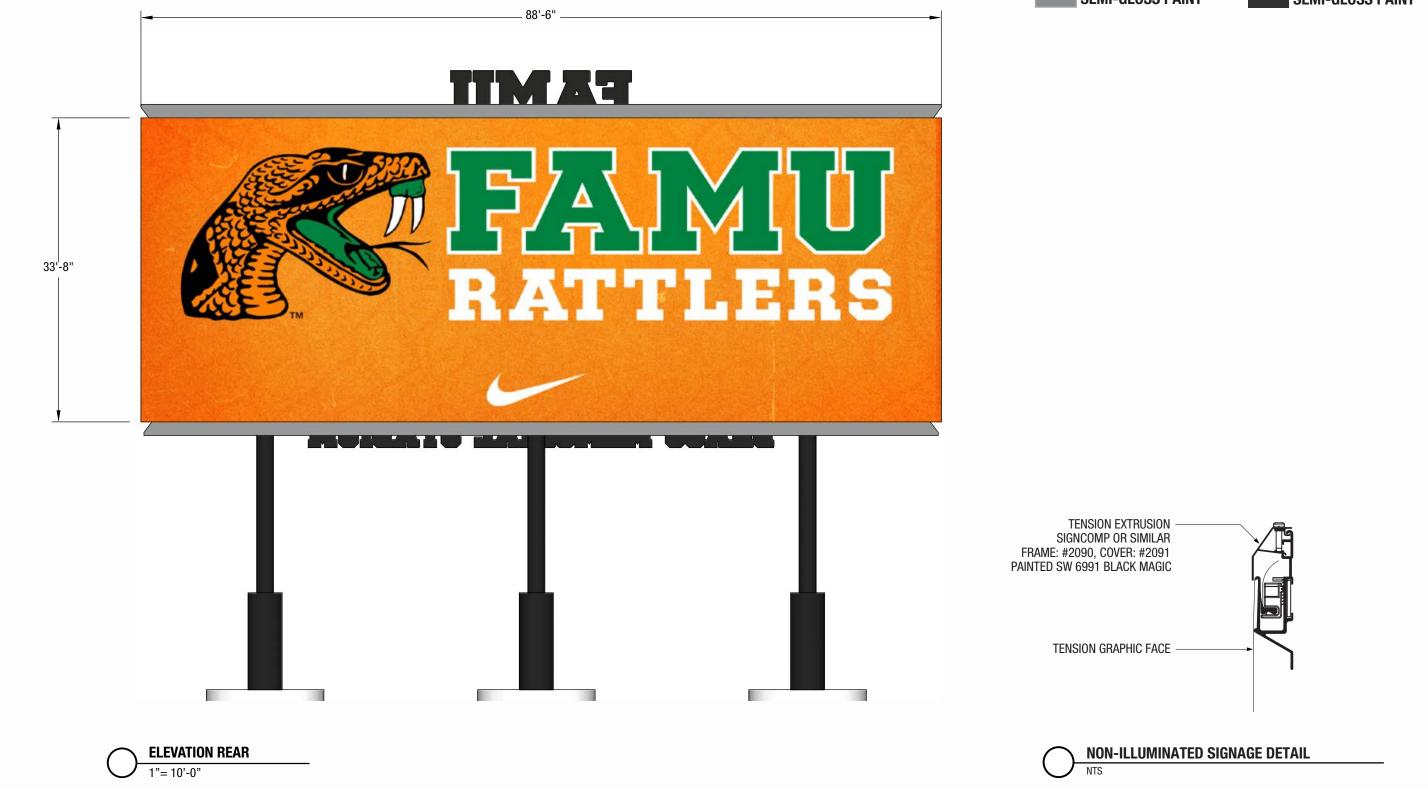

# **LED VIDEO DISPLAY** 33'-0" H X 75'-2" W

3900 WESTERRE PARKWAY, SUITE 300 804.727.0070 RICHMOND, VIRGINIA 23233

www.anthonyjamespartners.com