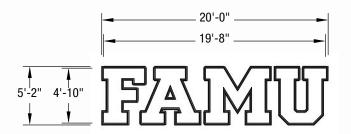

# FLORIDA A&M UNIVERSITY, BRAGG STADIUM

RFP RENDERINGS

01.12.23

This artwork is protected under federal and international copyright law. Express permission from Anthony James Partners (AJP) is required for reproduction. Renderings are for the exclusive use of designated clients, associates and AJP. These renderings do not represent fabrication or structural engineer-certified or stamped documents. Monitor and/or printer calibration may impair visual accuracy of specified colors.