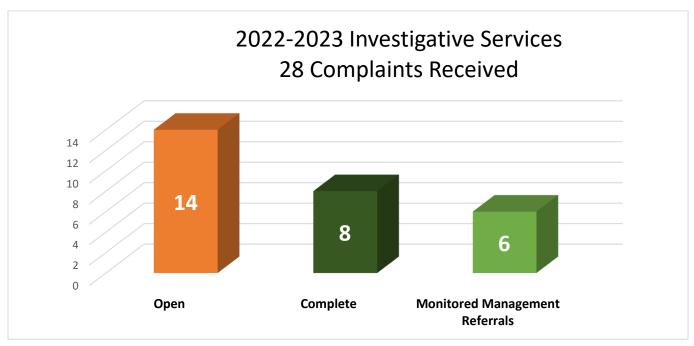

VP Maleszewski then provided a brief summary of the 2022-2023 Division of Audit Investigations. He indicated that there are 27 items for the year, with 12 investigations in progress, six (6) referred, and eight (8) closed. He summarized that the type of issues are in the areas of Accounting and Auditing (7), Discrimination or Harassment (1), Employee Misconduct (2), Falsification or Destruction of Business Records (1), Fraud (5), General Concern (8), Legal or Regulatory Violation (1), and Other (2).