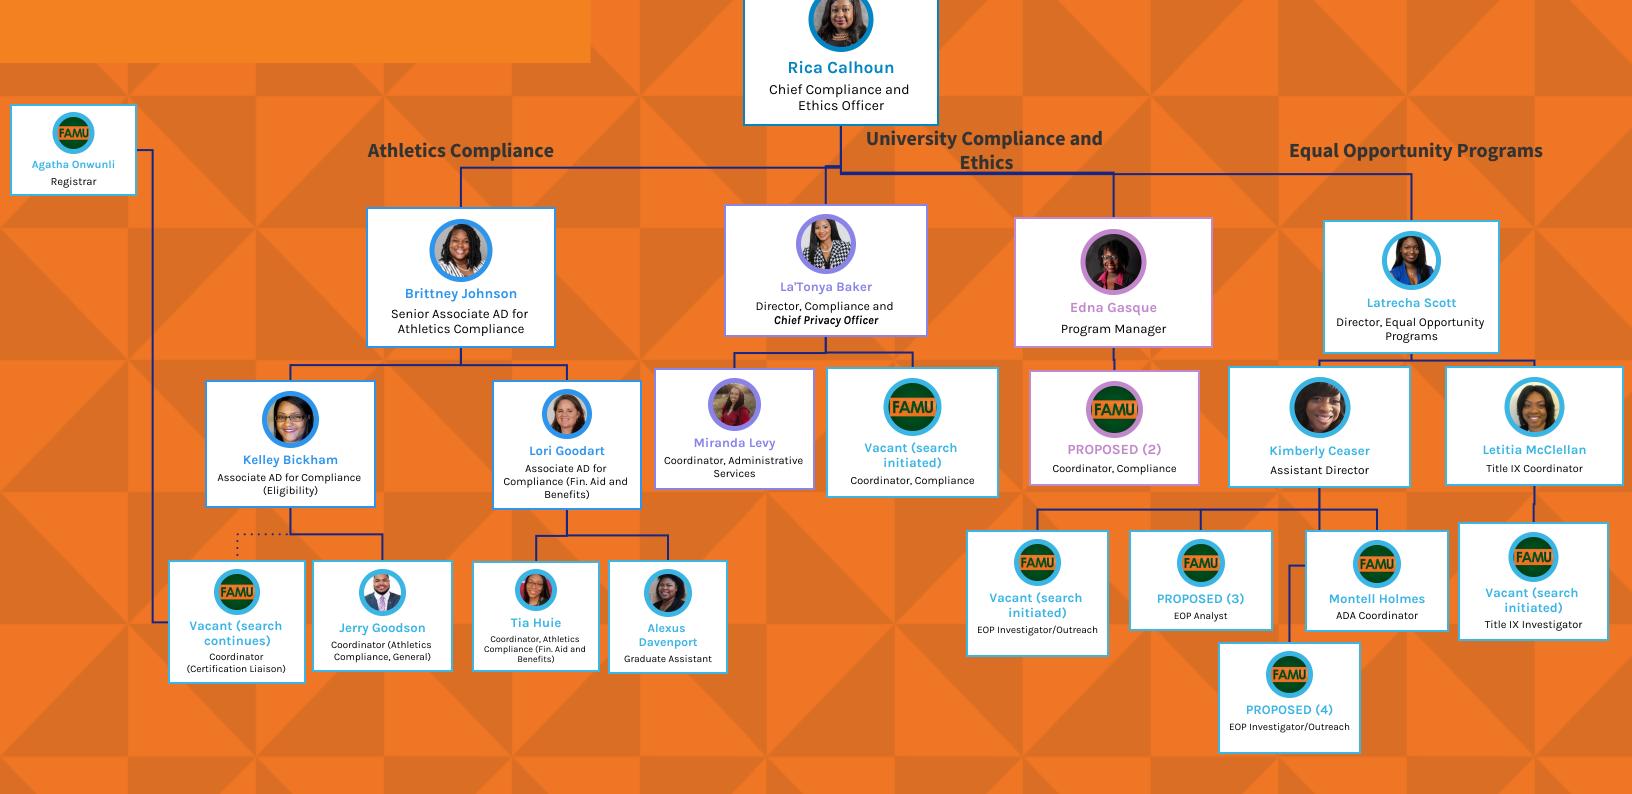

Ms. Calhoun reviewed the revised organizational structure for the Office of Compliance and Ethics and discussed "What's Next?" She discussed efforts to implement the External Review recommendations including focus on increased resources to achieve additional efficiencies in program goals and enhanced monitoring of compliance risk. She then discussed FAMU Fundamentals after action efforts which include working with managers and compliance partners to increase training completion, post-training survey, and implement enhancement ideas. Finally, she covered OCE restructuring including working on the integration of Equal Opportunity Programs and Athletics Compliance into the Office of Compliance and Ethics, including alignment of reporting lines and responsibilities.