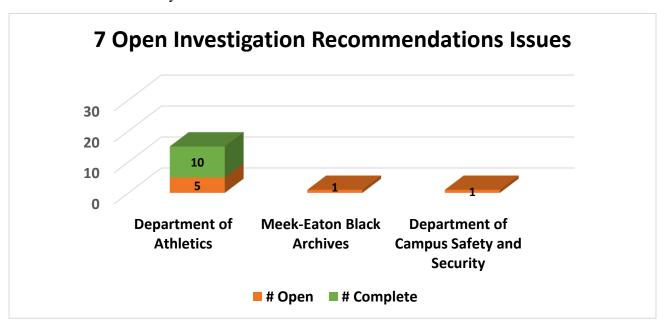

VP Maleszewski proceeded to report the 2022-2023 internal audit activities. He indicated that the 22-23 Performance-Based Funding Data Integrity Audit was completed; the Security Plan Audit (Confidential) is complete and in follow-up; the Driver and Vehicle Information Database (DAVID) audit is in the reporting phase; and the Financial Aid audit is in "Fieldwork." He indicated that there were five (5) closed audit issues and 11 open audit issues currently being monitored.