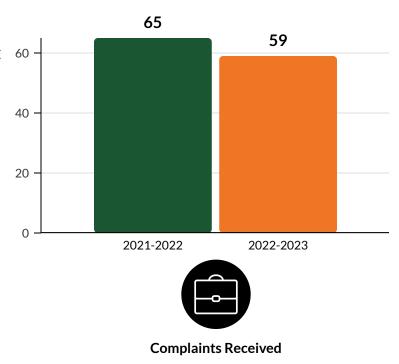

Ms. Calhoun highlighted that we saw an increase in raw numbers and percentages over last year and are inching toward about 90% across most modules.

Ms. Calhoun next reviewed investigative activates – noting that since July 1, the hotline has logged 57 reports. Open investigations in OCE include allegations of impermissible conflicts of interest, retaliation, and employee misconduct. Across investigative offices, 24 complaints have been closed and 33 are in process.