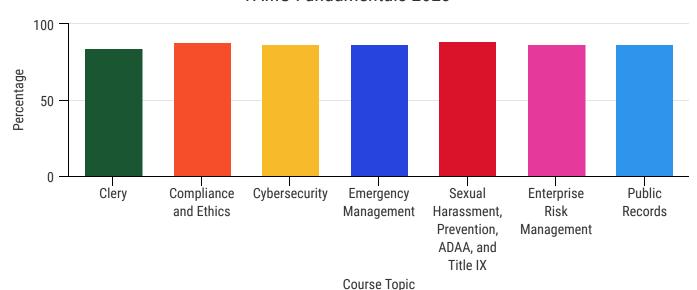

## Informational Items:

Ms. Rica Calhoun shared Office of Compliance and Ethics (OCE) Updates. She began with a summary of this year's FAMU Fundamentals which included the following sessions and completion rates:

• Clery: 1704 / 84%

• Compliance and Ethics: 1789 / 88%

Enterprise Risk Management: 1774 / 87%

Public Records: 1774 / 87%Cyber Security: 1778 / 87%

• Emergency Management: 1779 / 87%

Sexual Harassment Prevention...: 1808 / 89%

Ms. Calhoun highlighted that we saw an increase in raw numbers and percentages over last year and are inching toward about 90% across most modules.

Ms. Calhoun next reviewed investigative activates – noting that since July 1, the hotline has logged 57 reports. Open investigations in OCE include allegations of impermissible conflicts of interest, retaliation, and employee misconduct. Across investigative offices, 24 complaints have been closed and 33 are in process.