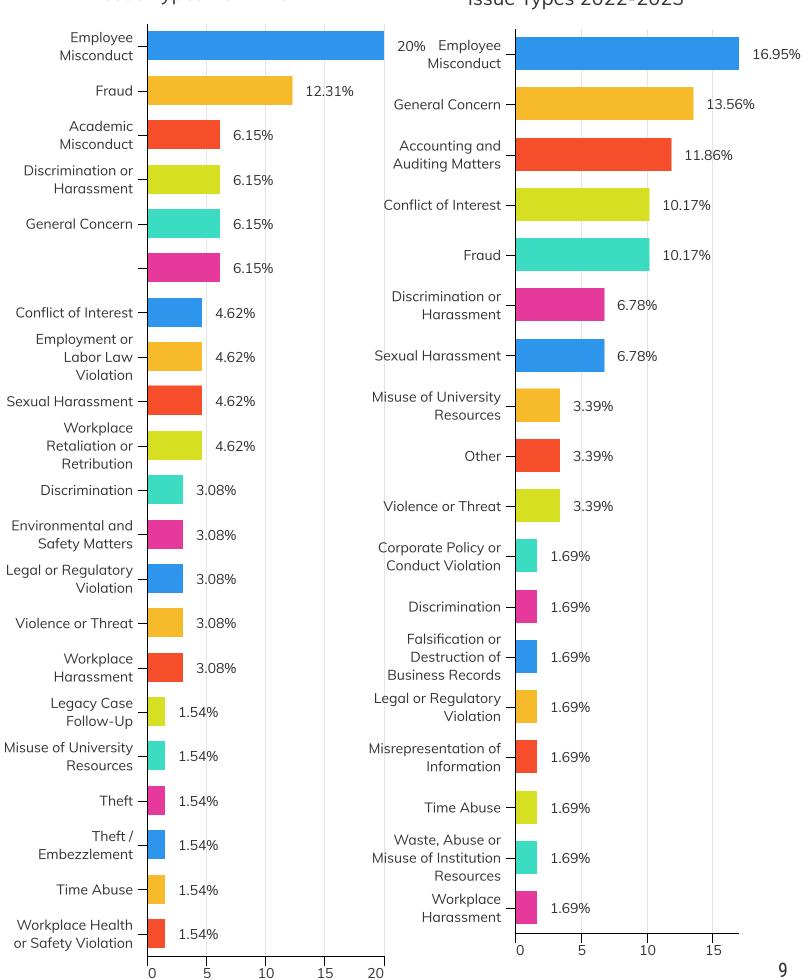

VP Maleszewski then provided a brief summary of the 2022-2023 Division of Audit Investigations. He indicated that there are 27 items for the year, with 12 investigations in progress, six (6) referred, and eight (8) closed. He summarized that the type of issues are in the areas of Accounting and Auditing (7), Discrimination or Harassment (1), Employee Misconduct (2), Falsification or Destruction of Business Records (1), Fraud (5), General Concern (8), Legal or Regulatory Violation (1), and Other (2).