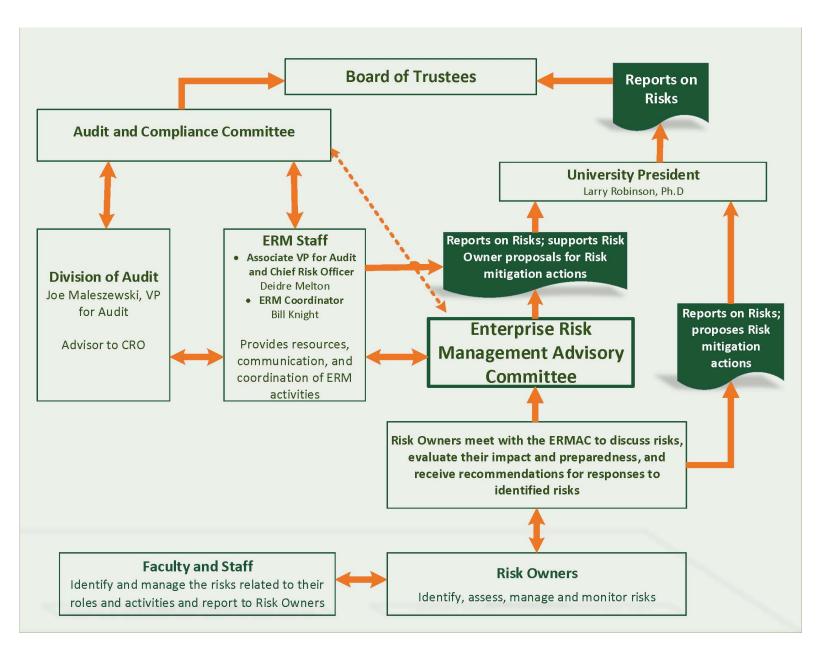

## **Risk Appetite Roles and Responsibilities**

Risk management is integral to all aspects of Florida A&M University's activities and is the responsibility of all University leadership, faculty, and staff members. The following table refers to the individual roles and responsibilities with regards to risk appetite and risk management:

#### **BOARD OF TRUSTEES**

- Collaborate and actively engage with management in discussions of risks, especially regarding philosophy, interaction and aggregation of risks, and underlying assumptions.
- Provide oversight to ensure that management has implemented an effective system to identify, assess, manage, respond to, and monitor risks to the university and its strategic objectives.
- Review risk information provided by management and the Audit and Compliance Committee, including the ERM annual report, University risk portfolio, and reports on the status of risk response.
- Understand and assess the risks inherent in the University's strategy, and encourage management to pursue prudent risk to generate sustainable performance and value.
- Understand the key drivers of success for the University, and be knowledgeable about business management, governance, and emerging risks that may affect the University.
- Define the role of the full BOT versus its standing or other committees with regard to risks oversight.

### **BOARD OF TRUSTEES - AUDIT AND COMPLIANCE COMMITTEE**

- Represent the BOT in providing oversight of the University's ERM practices.
- Work with management to understand and agree on the types, frequency, and format of risk information that the BOT will review.
- Review risk information prior to its presentation to the full BOT, including the ERM annual report, University risk portfolio, and reports on the status of risk response.
- Receive regular reports on enterprise risks and the status of risk responses.
- On behalf of the full BOT, periodically assess the BOT's Risk oversight process.

#### **SENIOR LEADERSHIP TEAM**

- Lead the setting of strategic objectives for the University.
- Lead management discussions with the BOT regarding the University's strategy and risk philosophy.
- Review and approve recommendations from the Enterprise Risk Management Advisory Committee.
- Review and approve risk information and ERM progress reports before they are submitted to the BOT Audit and Compliance Committee or the full BOT.
- Foster a risk aware culture through promotion of risk management practices, risk-based decision making, and establishing accountability for adherence to the risk appetite process by all management, faculty, and staff.

#### **DIVISION OF AUDIT – ENTERPRISE RISK MANAGEMENT**

- Design and implementation of an enterprise risk management function consistent with COSO's Enterprise Risk Management: Integrated with Strategy and Performance.
- Accountable to the President for overseeing the development, implementation, and fostering of a collaborative, campus wide approach to ERM.
- Lead the University's processes for identifying, analyzing, evaluating, responding to and controlling, monitoring, and reporting on key risks.
- Oversee the Enterprise Risk Management Advisory Committee.
- Submit all relevant risk reports, including the ERM Annual Report, University risk portfolio, and status of risk response, to the Senior Leadership Team and the BOT Audit and Compliance Committee.
- Report regularly to the BOT Audit and Compliance Committee on enterprise risks and the status of risk response.
- Develop a comprehensive ERM education program for faculty and staff.

- Provide oversight, guidance, and coordination of University-wide efforts to implement the Committee of Sponsoring Organizations of the Treadway Commission (COSO) ERM Framework.
- Assist FAMU Senior Leadership Team, who have a primary or shared responsibility in managing risks
  within their assigned areas, with establishing and monitoring risk mitigation strategies and ensuring
  sufficient organizational support.
- Provide the President, Senior Leadership Team, and the BOT Audit and Compliance Committee with meaningful, actionable, and timely strategic and performance risk intelligence.

## **RISK OWNERS**

- Identify, assess, manage and monitor risks.
- Insure risks are clearly articulated in risk statements.
- Assign responsibility for each of the sub-risks identified within an enterprise risk to various internal stakeholders.
- Integrate risk management into operational activities.
- Remediate gaps in mitigation and monitoring activities.

#### **GENERAL COUNSEL**

• Prepare for the President an independent assessment of ERMAC reports/recommendations from the legal perspective.

#### CHIEF COMPLIANCE AND ETHICS OFFICER

• Prepare for the President an independent assessment of ERMAC reports/recommendations from the compliance and privacy perspectives.

## **Risk Reporting Structure**