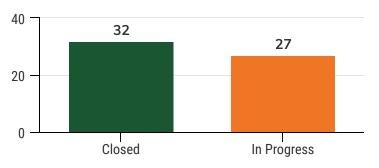

Ms. Calhoun highlighted that we saw an increase in raw numbers and percentages over last year and are inching toward about 90% across most modules.

Ms. Calhoun next reviewed investigative activates – noting that since July 1, the hotline has logged 57 reports. Open investigations in OCE include allegations of impermissible conflicts of interest, retaliation, and employee misconduct. Across investigative offices, 24 complaints have been closed and 33 are in process.