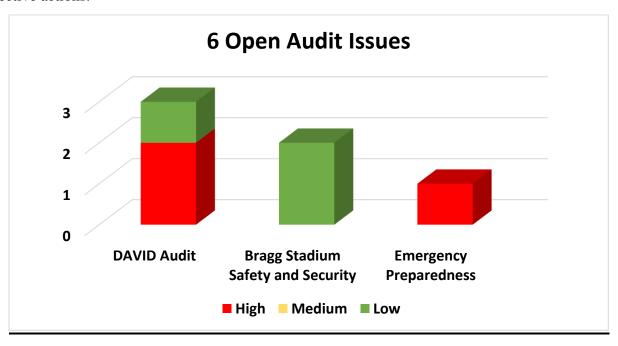

### Status of Correct Actions for Open Audit Issues since June 2023

Florida Board of Governors Regulation <u>4.002 State University System Chief Audit Executive</u>, Section 3(b) requires the chief audit executive to report on the progress made by management in implementing corrective actions.

#### **DAVID Audit (Open Issues: 3)**

Executive Owner: W. Rebecca Brown, Vice President for Finance and Administration

• User Inactivation Workflow – A sample of separated users in the DAVID system were not being inactivated in a timely manner as required by the DHSMV MOU. An internal workflow is being implemented to facilitate the deactivation process. This workflow will include documentation of the request and deadline for a user to be inactivated in DAVID and return documentation from the

- DAVID system administrator that the user has been inactivated within the appropriate timeframe. (**Status- OPEN**; **Risk Level- HIGH**)
- System Usage Monitoring Documentation that user activity in the DAVID system was being monitored as part of each required Quarterly Quality Control review was not able to be received. The Department will be adhering to the Florida Highway Safety and Motor Vehicles Audit Guide as a resource to document the user activity monitoring process and outputs. Quarterly Quality Control Reviews will be signed off by the DAVID administrator and their supervisor to assure that reviews, which include user activity monitoring, were performed appropriately. (Status- OPEN; Risk Level- HIGH)
- Annual Training Compliance A sample of DAVID users were not compliant with the
  Department's annual training requirements. The DAVID administrator will be implementing a
  process to verify user compliance with annual training as part of each Quarterly Quality Control
  Review. User training verification processes will be included in the departmental general DAVID
  procedures. (Status- OPEN; Risk Level- LOW)

#### **Bragg Stadium Safety and Security (Open Issues: 2)**

Executive Owner: Tiffani-Dawn Sykes, Vice President for Athletics/AD

- ADA Guardrail Compliance The height (in certain areas) and construction of the guardrails are not compliant, in accordance with the Florida Building Code: FBC-B 1015. The University is currently looking at the most cost-effective way to address this concern and is awaiting design and pricing from the consultant/general contractor. Until these areas are addressed, the Building code official recommended that the University install "caution signage" to bring awareness to the individuals seated in these areas. (Status- OPEN; Risk Level- LOW)
- **ADA Restroom Compliance** Restrooms are not fully ADA compliant, in accordance with certain elements of Florida Building Code *Chapter 6: Plumbing Elements and Facilities*. The University is currently looking at the most cost-effective way to address this concern and is awaiting design and pricing from the consultant/general contractor. Until these areas are addressed, the University has contracted with a vendor to provide ADA accessible restrooms during events held at the stadium. (**Status- OPEN; Risk Level- LOW**)