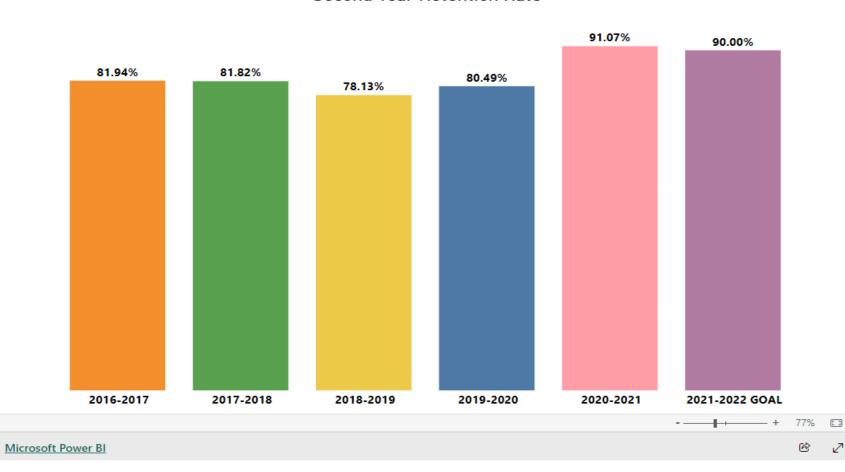

|



### **Key Performance Indicators**

Second Year Retention Rate



# Implementation Timeline – Year 2

### Phase 1

- 2023-2024 Goal Confirmation
- Update Website
- Update Strategic Plan Scorecard
- Divisions and departments report on action status
- Continue Publicizing the Strategic Plan

### Phase 2

- Update on tracking Year 2
   Action Items
- Continue Publicizing the Strategic Plan
- Strategic Planning Implementation Planning Committee
- Finalize Mid-Year Review

Phase 3

- Mid-Year Review Update
- Continue Publicizing the Strategic Plan
- Divisions and departments report on action status
- 2024-2025 Goal
   Confirmation Meeting

August 2023 – November 2023 December 2023 – February 2024 March 2024 -July 2024