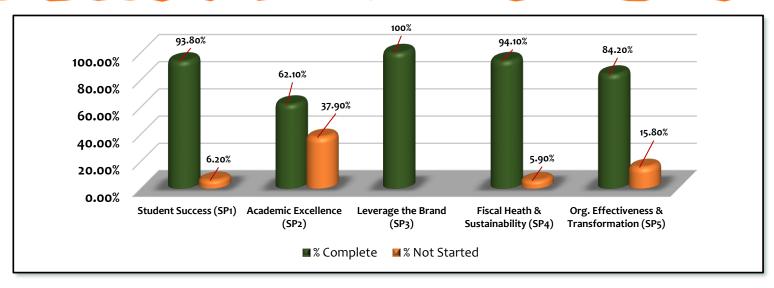

# **Year 1 Actions Completion Rates**

| Strategic Priority | Year 1<br>Actions | Actions<br>Completed | % Complete | Actions Not<br>Started | % Not Started |
|--------------------|-------------------|----------------------|------------|------------------------|---------------|
| 1                  | 32                | 30                   | 93.8%      | 2                      | 6.2%          |
| 2                  | 29                | 18                   | 62.1%      | 11                     | 37.9%         |
| 3                  | 18                | 18                   | 100%       |                        |               |
| 4                  | 17                | 16                   | 94.1%      | 1                      | 5.9%          |
| 5                  | 19                | 16                   | 84.2%      | 3                      | 15.8%         |
| Totals             | 115               | 98                   | 85.2%      | 17                     | 14.8%         |