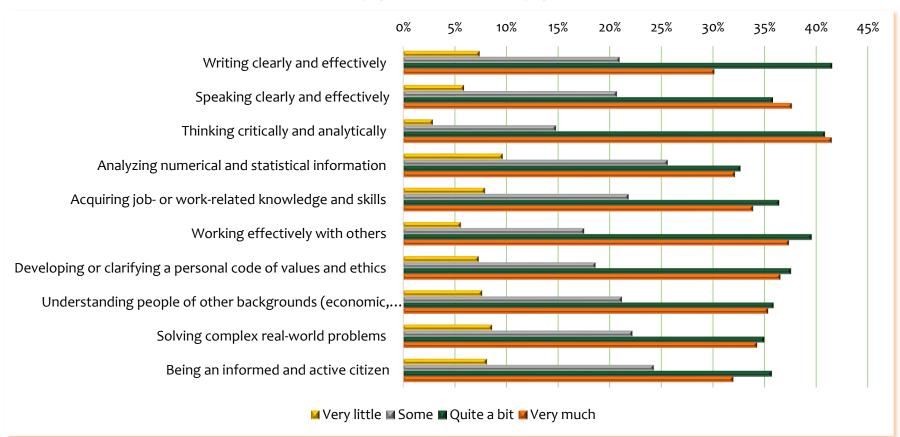

### 2023 National Survey of Student Engagement (NSSE)

How much has your experience at this institution contributed to your knowledge, skills, and personal development in the following areas?

N=792 (First-Year = 405; Seniors = 387)