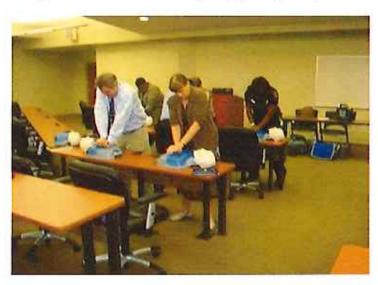

- Received manuals for Evacu-Trac Emergency Evacuation Chairs and trained staff on usage and safety of chair
- Meeting with Lt. Rodriguez of Orlando Fire Department, to request for CPR Training for all volunteer floor wardens
- Created Emergency Evacuation Policy for the College of Law
- Replaced motor bearing replaced on outside AHU 2
- ▶ Sealed up ceiling opening to prevent smoke intrusion room 371 & 322
- ORS Staff Organized CPR & AED training of 44 participants (ORS Staff & FAMU Staff)