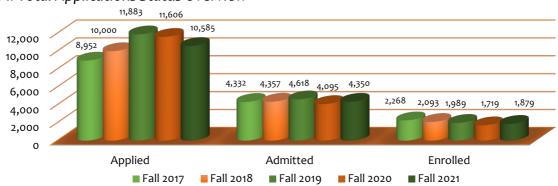

#### Figure 1: Total Applications Status Overview

### Table 4: Fall Semester Admission Applications Status - Applied, Admitted, and Enrolled

| -                |           |           | , ,       |           |           |
|------------------|-----------|-----------|-----------|-----------|-----------|
| Admission Status | Fall 2017 | Fall 2018 | Fall 2019 | Fall 2020 | Fall 2021 |
| University Total |           |           |           |           |           |
| Applied          | 8,952     | 10,000    | 11,883    | 11,606    | 10,585    |
| Admitted         | 4,332     | 4,357     | 4,618     | 4,095     | 4,350     |
| Enrolled         | 2,268     | 2,093     | 1,989     | 1,719     | 1,879     |
| Admit Rate       | 48.40%    | 43.60%    | 38.90%    | 35.30%    | 41.10%    |
| Yield Rate       | 52.40%    | 48.00%    | 43.10%    | 42.00%    | 43.20%    |