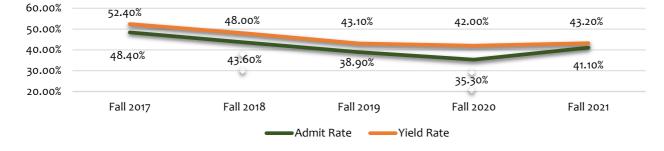

## Figure 2: Total Admit Rate and Yield Rate

### Table 4: Fall Semester Admission Applications Status - Applied, Admitted, and Enrolled

| -                |           |           | , ,       |           |           |
|------------------|-----------|-----------|-----------|-----------|-----------|
| Admission Status | Fall 2017 | Fall 2018 | Fall 2019 | Fall 2020 | Fall 2021 |
| University Total |           |           |           |           |           |
| Applied          | 8,952     | 10,000    | 11,883    | 11,606    | 10,585    |
| Admitted         | 4,332     | 4,357     | 4,618     | 4,095     | 4,350     |
| Enrolled         | 2,268     | 2,093     | 1,989     | 1,719     | 1,879     |
| Admit Rate       | 48.40%    | 43.60%    | 38.90%    | 35.30%    | 41.10%    |
| Yield Rate       | 52.40%    | 48.00%    | 43.10%    | 42.00%    | 43.20%    |

Note: Admit Rate = admitted student count divided by applied student count; Yield Rate = enrolled student count divided by admitted student count.