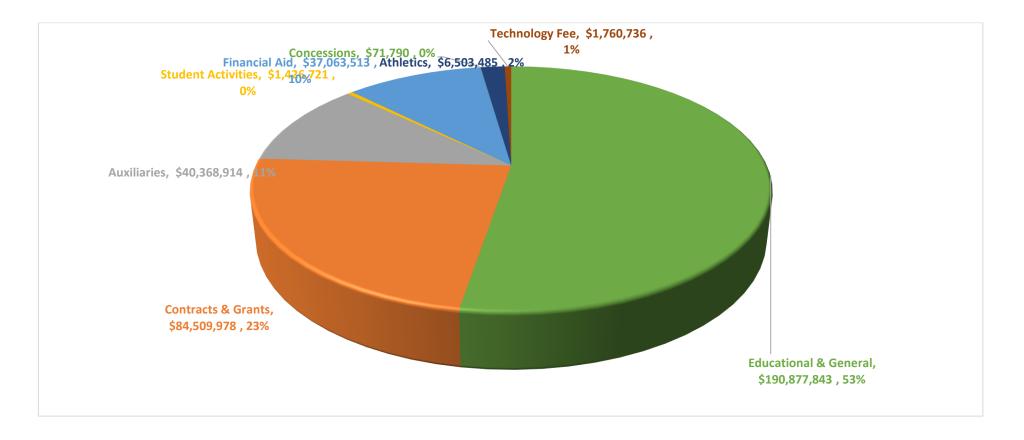

## Operating Revenues by Budget Entity 2020-21 Total Operating Revenues \$374,673,709

|                              | Educational &<br>General | Contracts &<br>Grants | Auxiliaries  | Student<br>Activities | Financial<br>Aid | Concessions | Athletics   | Technology<br>Fee | Summary<br>Totals |
|------------------------------|--------------------------|-----------------------|--------------|-----------------------|------------------|-------------|-------------|-------------------|-------------------|
| Beginning Fund Balance:      | \$34,899,663             | (\$2,134,651)         | \$47,306,862 | \$77,331              | \$10,149,757     | \$352,842   | \$303,861   | \$560,693         | \$91,516,358      |
| Subtotal:                    | \$190,877,843            | \$87,702,711          | \$33,005,123 | \$3,049,000           | \$37,486,166     | \$0         | \$5,503,485 | \$1,407,470       | \$359,031,798     |
| Transfers In                 |                          | \$7,866,674           | \$6,507,737  |                       |                  | \$67,500    | \$1,200,000 |                   | \$15,641,911      |
| Total - Receipts / Revenues: | \$190,877,843            | \$95,569,385          | \$39,512,860 | \$3,049,000           | \$37,486,166     | \$67,500    | \$6,703,485 | \$1,407,470       | \$374,673,709     |