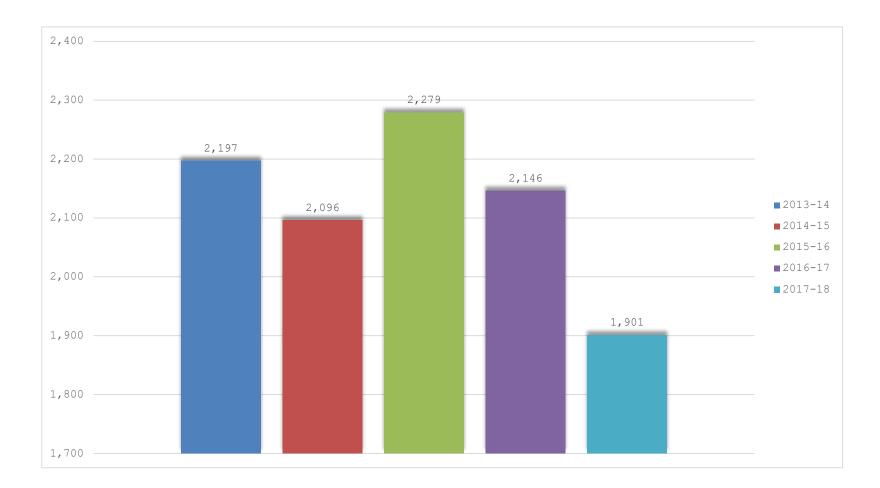

# Degrees Awarded (2013-14 through 2017-18)

# Degrees Awarded (2007-08 through 2017-18)

| Degree                  | 2007-08 | 2008-09 | 2009-10 | 2010-11 | 2011-12 | 2012-13 | 2013-14 | 2014-15 | 2015-16 | 2016-17 | 2017-18 |
|-------------------------|---------|---------|---------|---------|---------|---------|---------|---------|---------|---------|---------|
| Bachelor                | 1,496   | 1,443   | 1,249   | 1,304   | 1,470   | 1,489   | 1,582   | 1,511   | 1,681   | 1,567   | 1,258   |
| Master                  | 245     | 271     | 341     | 294     | 270     | 274     | 277     | 231     | 272     | 252     | 303     |
| Research Doctoral       | 11      | 19      | 16      | 22      | 23      | 23      | 23      | 21      | 20      | 22      | 25      |
| Doc of Physical Therapy | N/A     | 11      | 14      | 13      | 21      | 23      | 28      | 30      | 36      | 27      | 19      |
| First Professional      | 272     | 276     | 285     | 299     | 287     | 355     | 284     | 302     | 270     | 278     | 296     |
| Specialist              | 9       | 5       | 7       | 4       | 6       | 3       | 3       | 1       | N/A     | N/A     | N/A     |
| Total                   | 2,033   | 2,025   | 1,912   | 1,936   | 2,077   | 2,167   | 2,197   | 2,096   | 2,279   | 2,146   | 1,901   |