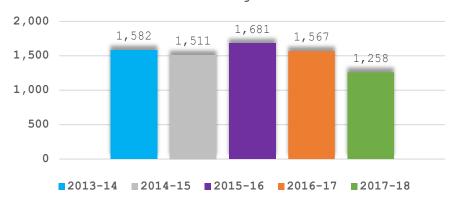

#### **Degrees Awarded by Degree Type (2013-14 through 2017-18)**

Total Number of Bachelor level Degrees Awarded 2013-14 through 2017-18

Total Number of Professional level Degrees Awarded 2012-13 through 2016-17

# Degrees Awarded (2007-08 through 2017-18)

| Degree                  | 2007-08 | 2008-09 | 2009-10 | 2010-11 | 2011-12 | 2012-13 | 2013-14 | 2014-15 | 2015-16 | 2016-17 | 2017-18 |
|-------------------------|---------|---------|---------|---------|---------|---------|---------|---------|---------|---------|---------|
| Bachelor                | 1,496   | 1,443   | 1,249   | 1,304   | 1,470   | 1,489   | 1,582   | 1,511   | 1,681   | 1,567   | 1,258   |
| Master                  | 245     | 271     | 341     | 294     | 270     | 274     | 277     | 231     | 272     | 252     | 303     |
| Research Doctoral       | 11      | 19      | 16      | 22      | 23      | 23      | 23      | 21      | 20      | 22      | 25      |
| Doc of Physical Therapy | N/A     | 11      | 14      | 13      | 21      | 23      | 28      | 30      | 36      | 27      | 19      |
| First Professional      | 272     | 276     | 285     | 299     | 287     | 355     | 284     | 302     | 270     | 278     | 296     |
| Specialist              | 9       | 5       | 7       | 4       | 6       | 3       | 3       | 1       | N/A     | N/A     | N/A     |
| Total                   | 2,033   | 2,025   | 1,912   | 1,936   | 2,077   | 2,167   | 2,197   | 2,096   | 2,279   | 2,146   | 1,901   |