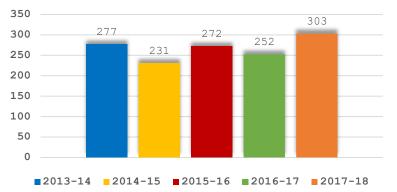

# Degrees Awarded (2007-08 through 2017-18)

| Degree                  | 2007-08 | 2008-09 | 2009-10 | 2010-11 | 2011-12 | 2012-13 | 2013-14 | 2014-15 | 2015-16 | 2016-17 | 2017-18 |
|-------------------------|---------|---------|---------|---------|---------|---------|---------|---------|---------|---------|---------|
| Bachelor                | 1,496   | 1,443   | 1,249   | 1,304   | 1,470   | 1,489   | 1,582   | 1,511   | 1,681   | 1,567   | 1,258   |
| Master                  | 245     | 271     | 341     | 294     | 270     | 274     | 277     | 231     | 272     | 252     | 303     |
| Research Doctoral       | 11      | 19      | 16      | 22      | 23      | 23      | 23      | 21      | 20      | 22      | 25      |
| Doc of Physical Therapy | N/A     | 11      | 14      | 13      | 21      | 23      | 28      | 30      | 36      | 27      | 19      |
| First Professional      | 272     | 276     | 285     | 299     | 287     | 355     | 284     | 302     | 270     | 278     | 296     |
| Specialist              | 9       | 5       | 7       | 4       | 6       | 3       | 3       | 1       | N/A     | N/A     | N/A     |
| Total                   | 2,033   | 2,025   | 1,912   | 1,936   | 2,077   | 2,167   | 2,197   | 2,096   | 2,279   | 2,146   | 1,901   |

#### **Degrees Awarded by Degree Type (2013-14 through 2017-18)**

Total Number of Bachelor level Degrees Awarded 2013-14 through 2017-18

Total Number of Professional level Degrees Awarded 2012-13 through 2016-17