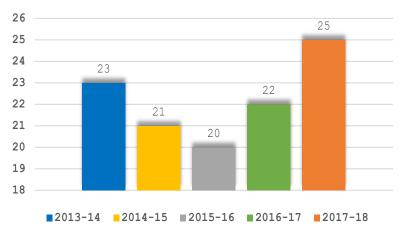

# Degrees Awarded (2007-08 through 2017-18)

| Degree                  | 2007-08 | 2008-09 | 2009-10 | 2010-11 | 2011-12 | 2012-13 | 2013-14 | 2014-15 | 2015-16 | 2016-17 | 2017-18 |
|-------------------------|---------|---------|---------|---------|---------|---------|---------|---------|---------|---------|---------|
| Bachelor                | 1,496   | 1,443   | 1,249   | 1,304   | 1,470   | 1,489   | 1,582   | 1,511   | 1,681   | 1,567   | 1,258   |
| Master                  | 245     | 271     | 341     | 294     | 270     | 274     | 277     | 231     | 272     | 252     | 303     |
| Research Doctoral       | 11      | 19      | 16      | 22      | 23      | 23      | 23      | 21      | 20      | 22      | 25      |
| Doc of Physical Therapy | N/A     | 11      | 14      | 13      | 21      | 23      | 28      | 30      | 36      | 27      | 19      |
| First Professional      | 272     | 276     | 285     | 299     | 287     | 355     | 284     | 302     | 270     | 278     | 296     |
| Specialist              | 9       | 5       | 7       | 4       | 6       | 3       | 3       | 1       | N/A     | N/A     | N/A     |
| Total                   | 2,033   | 2,025   | 1,912   | 1,936   | 2,077   | 2,167   | 2,197   | 2,096   | 2,279   | 2,146   | 1,901   |

Total Number of Doctoral level Degrees Awarded 2012-13 through 2016-17

| School                                                   | Ва     | achelo | r     |        | aster |       | Researe |      |       | Doc o<br>Th | f Phys<br>ierapy |       | First P |      |       |        | Total |       |
|----------------------------------------------------------|--------|--------|-------|--------|-------|-------|---------|------|-------|-------------|------------------|-------|---------|------|-------|--------|-------|-------|
|                                                          | Female | Male   | Total | Female | Male  | Total | Female  | Male | Total | Female      | Male             | Total | Female  | Male | Total | Female | Male  | Total |
| College of<br>Agriculture and<br>Food Sciences           | 18     | 7      | 25    | 4      | 5     | 9     | 0       | 0    | 0     | 0           | 0                | 0     | 0       | 0    | 0     | 22     | 12    | 34    |
| College of<br>Education                                  | 13     | 16     | 29    | 15     | 8     | 23    | 3       | 3    | 6     | 0           | 0                | 0     | 0       | 0    | 0     | 31     | 27    | 58    |
| College of<br>Engineering                                | 4      | 12     | 16    | 1      | 8     | 9     | 0       | 2    | 2     | 0           | 0                | 0     | 0       | 0    | 0     | 5      | 22    | 27    |
| College of Law                                           | 0      | 0      | 0     | 0      | 0     | 0     | 0       | 0    | 0     | 0           | 0                | 0     | 75      | 52   | 127   | 75     | 52    | 127   |
| College of<br>Pharmacy and<br>Pharmaceutical<br>Sciences | 0      | 0      | 0     | 37     | 8     | 45    | 9       | 3    | 12    | 0           | 0                | 0     | 116     | 53   | 169   | 162    | 64    | 226   |
| College of Science<br>and Technology                     | 64     | 31     | 95    | 4      | 7     | 11    | 0       | 0    | 0     | 0           | 0                | 0     | 0       | 0    | 0     | 68     | 38    | 106   |
| College of Social<br>Sciences, Arts and<br>Humanities    | 387    | 179    | 566   | 65     | 21    | 86    | 0       | 0    | 0     | 0           | 0                | 0     | 0       | 0    | 0     | 452    | 200   | 652   |
| School of Allied<br>Health Sciences                      | 163    | 27     | 190   | 28     | 7     | 35    | 0       | 0    | 0     | 13          | 6                | 19    | 0       | 0    | 0     | 204    | 40    | 244   |
| School of<br>Architecture and<br>Engineering             | 14     | 25     | 39    | 7      | 7     | 14    | 0       | 0    | 0     | 0           | 0                | 0     | 0       | 0    | 0     | 21     | 32    | 53    |
| School of<br>Business and<br>Industry                    | 60     | 41     | 101   | 31     | 27    | 58    | 0       | 0    | 0     | 0           | 0                | 0     | 0       | 0    | 0     | 91     | 68    | 159   |
| School of<br>Journalism and<br>Graphic<br>Communication  | 74     | 27     | 101   | 0      | 0     | 0     | 0       | 0    | 0     | 0           | 0                | 0     | 0       | 0    | 0     | 74     | 27    | 101   |
| School of Nursing                                        | 74     | 10     | 84    | 7      | 1     | 8     | 0       | 0    | 0     | 0           | 0                | 0     | 0       | 0    | 0     | 81     | 11    | 92    |
| School of the<br>Environment                             | 5      | 7      | 12    | 2      | 3     | 5     | 3       | 2    | 5     | 0           | 0                | 0     | 0       | 0    | 0     | 10     | 12    | 22    |
| Total                                                    | 876    | 382    | 1,258 | 201    | 102   | 303   | 15      | 10   | 25    | 13          | 6                | 19    | 191     | 105  | 296   | 1,296  | 605   | 1,901 |