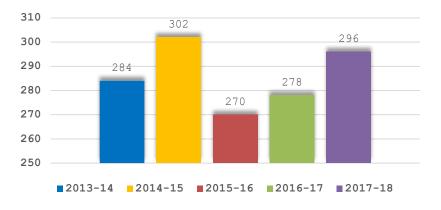

# Degrees Awarded (2007-08 through 2017-18)

| Degree                  | 2007-08 | 2008-09 | 2009-10 | 2010-11 | 2011-12 | 2012-13 | 2013-14 | 2014-15 | 2015-16 | 2016-17 | 2017-18 |
|-------------------------|---------|---------|---------|---------|---------|---------|---------|---------|---------|---------|---------|
| Bachelor                | 1,496   | 1,443   | 1,249   | 1,304   | 1,470   | 1,489   | 1,582   | 1,511   | 1,681   | 1,567   | 1,258   |
| Master                  | 245     | 271     | 341     | 294     | 270     | 274     | 277     | 231     | 272     | 252     | 303     |
| Research Doctoral       | 11      | 19      | 16      | 22      | 23      | 23      | 23      | 21      | 20      | 22      | 25      |
| Doc of Physical Therapy | N/A     | 11      | 14      | 13      | 21      | 23      | 28      | 30      | 36      | 27      | 19      |
| First Professional      | 272     | 276     | 285     | 299     | 287     | 355     | 284     | 302     | 270     | 278     | 296     |
| Specialist              | 9       | 5       | 7       | 4       | 6       | 3       | 3       | 1       | N/A     | N/A     | N/A     |
| Total                   | 2,033   | 2,025   | 1,912   | 1,936   | 2,077   | 2,167   | 2,197   | 2,096   | 2,279   | 2,146   | 1,901   |

#### **Degrees Awarded by Degree Type (2013-14 through 2017-18)**

Total Number of Bachelor level Degrees Awarded 2013-14 through 2017-18

Total Number of Professional level Degrees Awarded 2012-13 through 2016-17