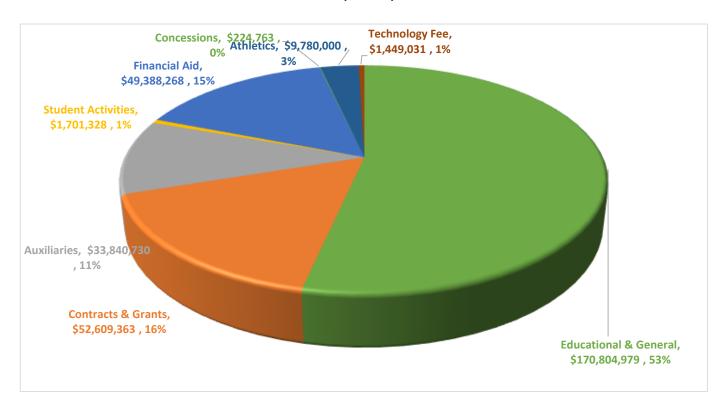

#### **Total Estimated Expenditures** \$319,798,462

|    |                         | Educational & General | Contracts & Grants | Auxiliaries   | Student Activities | Financial Aid | Concessions | Athletics    | Technology Fee | Summary Totals |
|----|-------------------------|-----------------------|--------------------|---------------|--------------------|---------------|-------------|--------------|----------------|----------------|
| Op | perating Expenditures : | \$ 170,804,979        | \$ 52,609,363      | \$ 33,840,730 | \$ 1,701,328       | \$ 49,388,268 | \$ 224,763  | \$ 9,780,000 | \$ 1,449,031   | \$ 319,798,462 |