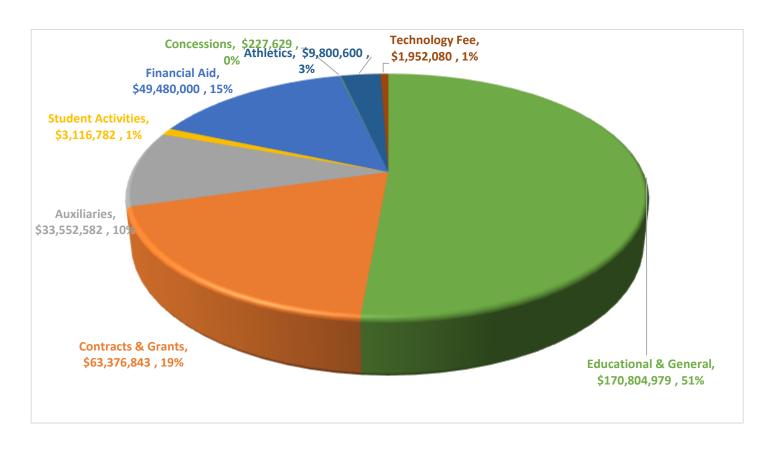

# Operating Revenues by Budget Entity 2017-2018 Total Operating Revenues \$332,311,495

|                               | Educational & General | Contracts & Grants | Auxiliaries   | Student<br>Activities | Financial Aid | Concessions | Athletics    | Technology<br>Fee | Summary Totals |
|-------------------------------|-----------------------|--------------------|---------------|-----------------------|---------------|-------------|--------------|-------------------|----------------|
| <b>Beginning Fund Balance</b> | \$ 21,000,000         | \$ (6,869,859)     | \$ 26,669,088 | \$ 400,990            | \$ 12,691,805 | \$ 293,987  |              | \$ 382,521        | \$ 54,568,532  |
| Subtotal:                     | \$ 170,804,979        | \$ 63,376,843      | \$ 30,115,516 | \$ 3,116,782          | \$ 49,480,000 | \$ 227,629  | \$ 8,700,600 | \$ 1,952,080      | \$ 327,774,429 |
| Transfers In                  |                       |                    | \$ 3,437,066  |                       |               |             | \$ 1,100,000 |                   | \$ 4,537,066   |
| Total - Receipts / Rever      | \$ 170,804,979        | \$ 63,376,843      | \$ 33,552,582 | \$ 3,116,782          | \$ 49,480,000 | \$ 227,629  | \$ 9,800,600 | \$ 1,952,080      | \$ 332,311,495 |