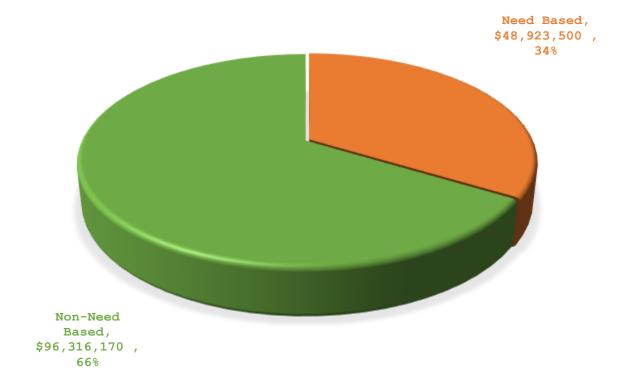

### Number and Percentage of Financial Aid Awarded Need-Based vs. Non-Need Based 2016-17

| Source        | Need Based   | Non-Need Based | Total         |
|---------------|--------------|----------------|---------------|
| Federal       | \$43,109,907 | \$68,862,711   | \$111,972,618 |
| State         | \$2,660,356  | \$5,458,664    | \$8,119,020   |
| Institutional | \$3,099,237  | \$12,591,615   | \$15,690,851  |
| Private       | \$54,000     | \$8,651,021    | \$8,705,021   |
| Other         | \$0          | \$752,158      | \$752,158     |
| Total         | \$48,923,500 | \$96,316,170   | \$145,239,669 |