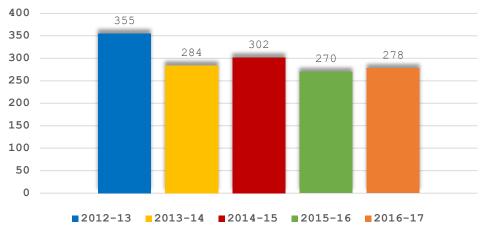

Total Number of Professional level Degrees Awarded 2012-13 through 2016-17

Florida A&M University Fact Book 2017-2018 Page 5

# Degrees Awarded (2006-07 through 2016-17)

| Degree                  | 2006-07 | 2007-08 | 2008-09 | 2009-10 | 2010-11 | 2011-12 | 2012-13 | 2013-14 | 2014-15 | 2015-16 | 2016-17 |
|-------------------------|---------|---------|---------|---------|---------|---------|---------|---------|---------|---------|---------|
| Bachelor                | 1,329   | 1,496   | 1,443   | 1,249   | 1,304   | 1,470   | 1,489   | 1,582   | 1,511   | 1,681   | 1,562   |
| Master                  | 288     | 245     | 271     | 341     | 294     | 270     | 274     | 277     | 231     | 272     | 252     |
| Research Doctoral       | 29      | 11      | 19      | 16      | 22      | 23      | 23      | 23      | 21      | 20      | 22      |
| Doc of Physical Therapy | N/A     | N/A     | 11      | 14      | 13      | 21      | 23      | 28      | 30      | 36      | 27      |
| First Professional      | 195     | 272     | 276     | 285     | 299     | 287     | 355     | 284     | 302     | 270     | 278     |
| Specialist              | 14      | 9       | 5       | 7       | 4       | 6       | 3       | 3       | 1       | N/A     | N/A     |
| Total                   | 1,855   | 2,033   | 2,025   | 1,912   | 1,936   | 2,077   | 2,167   | 2,197   | 2,096   | 2,279   | 2,141   |