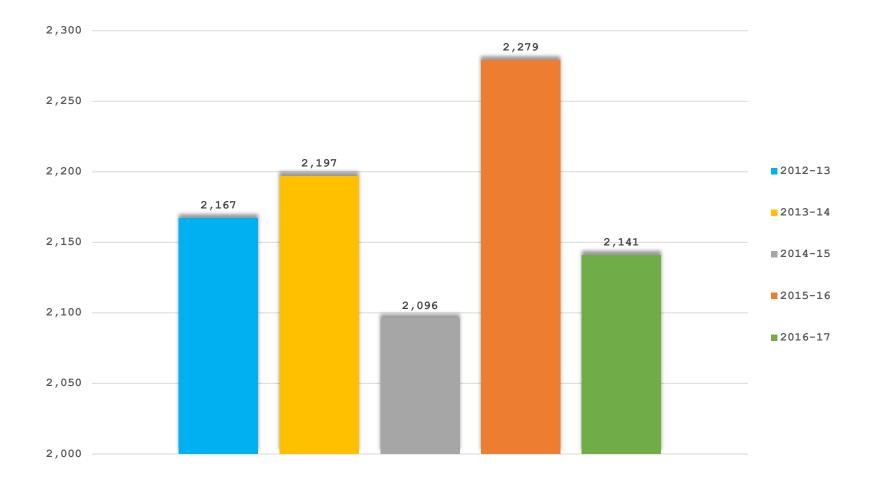

## Degrees Awarded (2012-13 through 2016-17)

# Degrees Awarded (2006-07 through 2016-17)

| Degree                  | 2006-07 | 2007-08 | 2008-09 | 2009-10 | 2010-11 | 2011-12 | 2012-13 | 2013-14 | 2014-15 | 2015-16 | 2016-17 |
|-------------------------|---------|---------|---------|---------|---------|---------|---------|---------|---------|---------|---------|
| Bachelor                | 1,329   | 1,496   | 1,443   | 1,249   | 1,304   | 1,470   | 1,489   | 1,582   | 1,511   | 1,681   | 1,562   |
| Master                  | 288     | 245     | 271     | 341     | 294     | 270     | 274     | 277     | 231     | 272     | 252     |
| Research Doctoral       | 29      | 11      | 19      | 16      | 22      | 23      | 23      | 23      | 21      | 20      | 22      |
| Doc of Physical Therapy | N/A     | N/A     | 11      | 14      | 13      | 21      | 23      | 28      | 30      | 36      | 27      |
| First Professional      | 195     | 272     | 276     | 285     | 299     | 287     | 355     | 284     | 302     | 270     | 278     |
| Specialist              | 14      | 9       | 5       | 7       | 4       | 6       | 3       | 3       | 1       | N/A     | N/A     |
| Total                   | 1,855   | 2,033   | 2,025   | 1,912   | 1,936   | 2,077   | 2,167   | 2,197   | 2,096   | 2,279   | 2,141   |