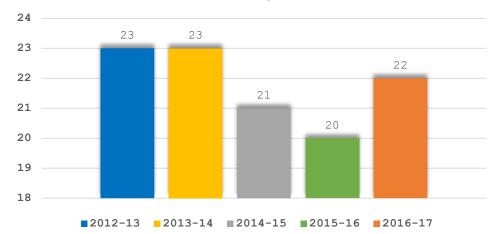

#### **Degrees Awarded by Degree Type (2012-13 through 2016-17)**

Total Number of Master level Degrees Awarded 2012-13 through 2016-17

Total Number of Doctoral level Degrees Awarded 2012-13 through 2016-17

# Degrees Awarded (2006-07 through 2016-17)

| Degree                  | 2006-07 | 2007-08 | 2008-09 | 2009-10 | 2010-11 | 2011-12 | 2012-13 | 2013-14 | 2014-15 | 2015-16 | 2016-17 |
|-------------------------|---------|---------|---------|---------|---------|---------|---------|---------|---------|---------|---------|
| Bachelor                | 1,329   | 1,496   | 1,443   | 1,249   | 1,304   | 1,470   | 1,489   | 1,582   | 1,511   | 1,681   | 1,562   |
| Master                  | 288     | 245     | 271     | 341     | 294     | 270     | 274     | 277     | 231     | 272     | 252     |
| Research Doctoral       | 29      | 11      | 19      | 16      | 22      | 23      | 23      | 23      | 21      | 20      | 22      |
| Doc of Physical Therapy | N/A     | N/A     | 11      | 14      | 13      | 21      | 23      | 28      | 30      | 36      | 27      |
| First Professional      | 195     | 272     | 276     | 285     | 299     | 287     | 355     | 284     | 302     | 270     | 278     |
| Specialist              | 14      | 9       | 5       | 7       | 4       | 6       | 3       | 3       | 1       | N/A     | N/A     |
| Total                   | 1,855   | 2,033   | 2,025   | 1,912   | 1,936   | 2,077   | 2,167   | 2,197   | 2,096   | 2,279   | 2,141   |