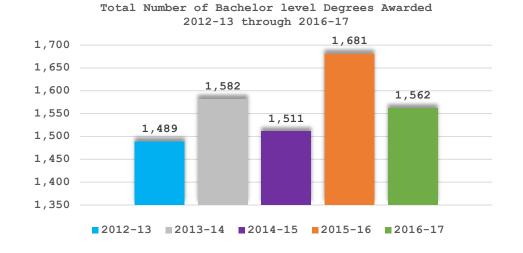

#### **Degrees Awarded by Degree Type (2012-13 through 2016-17)**

Total Number of Master level Degrees Awarded 2012-13 through 2016-17

Total Number of Doctoral level Degrees Awarded 2012-13 through 2016-17