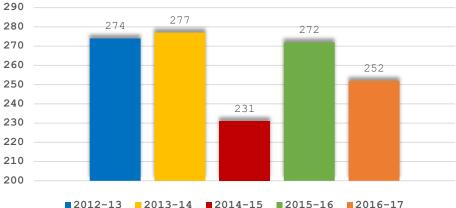

#### **Degrees Awarded by Degree Type (2012-13 through 2016-17)**

Total Number of Master level Degrees Awarded 2012-13 through 2016-17

Total Number of Doctoral level Degrees Awarded 2012-13 through 2016-17